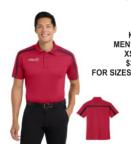

#### **Port Authority Wearever Performance Pique Polo** Rich Red

K240 **MEN'S SIZES** XS-4XL \$32.95 FOR SIZES THROUGH XL

5-button placketDyed-to-match sandwich buttons

- Curved forward shoulder - Anti-curl flat knit collar

 Self-turned cuffs and hem - Curved drop tail hem

WOMEN'S SIZES XS-4XL \$32.95 FOR SIZES THROUGH XL