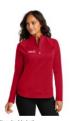

#### Port Authority CYPREESS 1/4 ZIP **RICH RED**

K870 MEN'S SIZES XS-4XL \$39.95 FOR SIZES THROUGH XL

I k870 WOMEN'S SIZES XS-6XL \$39.95 FOR SIZES THROUGH XL

6.9-ounce, 56% recycled polyester/44% cotton double knit Carbon footprint neutralized through the ClimeCo Certified Product

Snag-resistant
-Dyed-to-match, recycled, reverse coil zipper with antique nickel pull
-Self-fabric chin guard

ADD \$2 FOR 2X, \$3 FOR 3X, \$4 FOR 4x

ADD \$2 FOR 2X, \$3 FOR 3X, \$4 FOR 4x