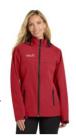

## **Port Authority Torrent Waterproof Jacket Engine Red**

J333 **MEN'S SIZES** XS-4XL \$49.95 FOR SIZES THROUGH XL

L333 WOMEN'S SIZES XS-4XL \$49.95 FOR SIZES THROUGH XL

- 100% polyester
- 100% polyester mesh-lined body and hood
- 5000MM fabric waterproof rating
- 3000G/M2 fabric breathability rating
- Zip-off hood
- Contrast waterproof zippers
- Adjustable self-fabric tab cuffs with hook and loop
- Front zippered pockets
- Port Pocket™ for decoration access
- Open hem with locking drawcord for adjustability
- Drawstring carry pouch included