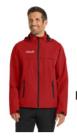

## **Port Authority Torrent Waterproof Jacket Engine Red**

J333 **MEN'S SIZES** XS-4XL \$49.95 FOR SIZES THROUGH XL

L333 WOMEN'S SIZES XS-4XL \$49.95 FOR SIZES THROUGH XL

- 100% polyester
- 100% polyester mesh-lined body and hood
- 5000MM fabric waterproof rating
- 3000G/M2 fabric breathability rating
- Zip-off hood
- Contrast waterproof zippers
- Adjustable self-fabric tab cuffs with hook and loop
- Front zippered pockets
- Port Pocket™ for decoration access
- Open hem with locking drawcord for adjustability
- Drawstring carry pouch included