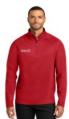

#### Port Authority CYPREESS 1/4 ZIP **RICH RED**

K870 MEN'S SIZES XS-4XL \$39.95 FOR SIZES THROUGH XL

I k870 WOMEN'S SIZES XS-6XL \$39.95 FOR SIZES THROUGH XL

6.9-ounce, 56% recycled polyester/44% cotton double knit Carbon footprint neutralized through the ClimeCo Certified Product

Snag-resistant
-Dyed-to-match, recycled, reverse coil zipper with antique nickel pull
-Self-fabric chin guard

ADD \$2 FOR 2X, \$3 FOR 3X, \$4 FOR 4x

ADD \$2 FOR 2X, \$3 FOR 3X, \$4 FOR 4x